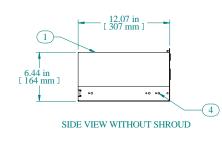

3

۰

.

-

| Item Number                                                            | Title                          | Quantity |
|------------------------------------------------------------------------|--------------------------------|----------|
| I                                                                      | RDRW - DRAWER BODY             | I        |
| 2                                                                      | RDRW - DRAWER PLATE            | I        |
| 3                                                                      | RDRW - DRAWER SHROUD           | I        |
| 4                                                                      | SLIDE - 12" FULL TRAVEL        | 2        |
| 5                                                                      | LOC KEY-LOCK WITH NUT H-7.5 MM | I        |
| 6                                                                      | PLASTIC HANDLE                 | 1        |
| PART NUMBERS                                                           |                                |          |
| RDRW1900712BK1 PAINTED BLACK TEXTURED                                  |                                |          |
| RDRW1900712CG1 PAINTED GREY/BEIGE TEXTURED                             |                                |          |
| RDRW1900712LG1 PAINTED RAL7035 TEXTURED                                |                                |          |
| NOTES                                                                  |                                |          |
| Maximum Weight 60 lb No Rear Support                                   |                                |          |
| Maximum Weight 120 lb Rear Supported                                   |                                |          |
| о<br>П                                                                 |                                |          |
| Mounting Hardware Included                                             |                                |          |
| Data subject to change without notice. Isometric drawing not to scale. |                                |          |
| HAMMOND                                                                |                                |          |
|                                                                        |                                |          |
|                                                                        | MANUFACTU                      |          |
| www.hammondmfg.com                                                     |                                |          |
| Ы                                                                      | PART NO. RDRW19                | 00712    |