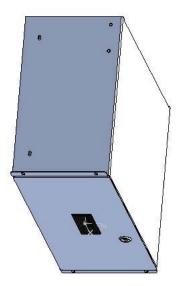

3

۰

.

-

| Item Number                                                            | Title                          | Quantity |
|------------------------------------------------------------------------|--------------------------------|----------|
| I                                                                      | RDRW - DRAWER BODY             | I        |
| 2                                                                      | RDRW - DRAWER PLATE            | I        |
| 3                                                                      | RDRW - DRAWER SHROUD           | I        |
| 4                                                                      | SLIDE - 12" FULL TRAVEL        | 2        |
| 5                                                                      | LOC KEY-LOCK WITH NUT H-7.5 MM | I        |
| 6                                                                      | PLASTIC HANDLE                 | 1        |
| PART NUMBERS                                                           |                                |          |
| RDRW1900712BK1 PAINTED BLACK TEXTURED                                  |                                |          |
| RDRW1900712CG1 PAINTED GREY/BEIGE TEXTURED                             |                                |          |
| RDRW1900712LG1 PAINTED RAL7035 TEXTURED                                |                                |          |
| NOTES                                                                  |                                |          |
| Maximum Weight 60 lb No Rear Support                                   |                                |          |
| Maximum Weight 120 lb Rear Supported                                   |                                |          |
| о<br>П                                                                 |                                |          |
| Mounting Hardware Included                                             |                                |          |
| Data subject to change without notice. Isometric drawing not to scale. |                                |          |
| HAMMOND                                                                |                                |          |
|                                                                        |                                |          |
|                                                                        | MANUFACTU                      |          |
| www.hammondmfg.com                                                     |                                |          |
| Ы                                                                      | PART NO. RDRW19                | 00712    |