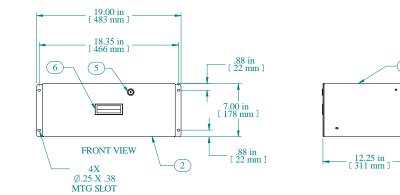

3

۰

.

-

| Item Number                                                            | Title                          | Quantity |
|------------------------------------------------------------------------|--------------------------------|----------|
| I                                                                      | RDRW - DRAWER BODY             | I        |
| 2                                                                      | RDRW - DRAWER PLATE            | I        |
| 3                                                                      | RDRW - DRAWER SHROUD           | I        |
| 4                                                                      | SLIDE - 12" FULL TRAVEL        | 2        |
| 5                                                                      | LOC KEY-LOCK WITH NUT H-7.5 MM | I        |
| 6                                                                      | PLASTIC HANDLE                 | 1        |
| PART NUMBERS                                                           |                                |          |
| RDRW1900712BK1 PAINTED BLACK TEXTURED                                  |                                |          |
| RDRW1900712CG1 PAINTED GREY/BEIGE TEXTURED                             |                                |          |
| RDRW1900712LG1 PAINTED RAL7035 TEXTURED                                |                                |          |
| NOTES                                                                  |                                |          |
| Maximum Weight 60 lb No Rear Support                                   |                                |          |
| Maximum Weight 120 lb Rear Supported                                   |                                |          |
| о<br>П                                                                 |                                |          |
| Mounting Hardware Included                                             |                                |          |
| Data subject to change without notice. Isometric drawing not to scale. |                                |          |
| HAMMOND                                                                |                                |          |
|                                                                        |                                |          |
|                                                                        | MANUFACTU                      |          |
| www.hammondmfg.com                                                     |                                |          |
| Ы                                                                      | PART NO. RDRW19                | 00712    |